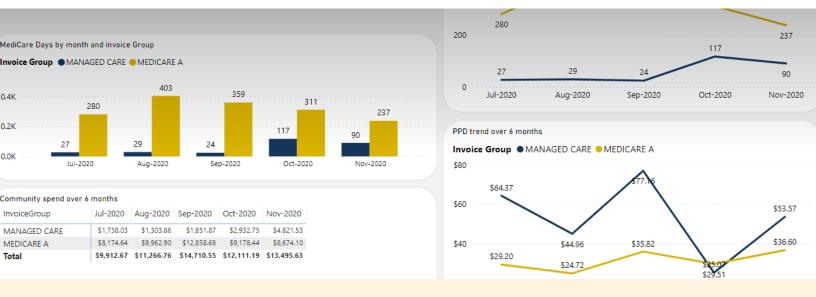

With GuardianShield Med Spend Analyzer, our pharmacies help you analyze and optimize your pharmacy spend, providing you with complete transparency into your overall medication expense. Critical business information that once took hours to compile, is now available in minutes in easy-to-understand, actionable reports.

## **HOW IT WORKS**

Our Med Spend Analyzer allows you to view your pharmacy spend in a myriad of ways to help better manage your business. With summary and detailed-level reporting, you can evaluate your community pharmacy spend:

- On a month-to-month or historical basis
- Drill down by medication and resident
- Quickly identify trends vs. one-time changes
- Compare number of Medicare days, pharmacy spend per day, non-covered meds and more.